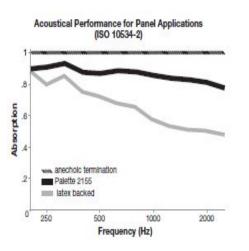

recommended to prevent dust and soil buildup. May also be disinfected with hydrogen peroxide, alcohol, and quaternary ammonium (quat) based cleaners.

## Performance







Breaking Strength (ASTM D5034) 295 lbf min. warp and 280 lbf min. fill

Tear (ASTM D2261) 85 lbf min. warp and 75 lbf min. fill

Seam Slippage (ASTM D4034) 85 lbf warp & 75 lbf fill

Pilling resistance (ASTM D3511) Class 4 min.

Colorfastness to light (AATCC 16.3 Option 3) Grade 4 min. at 40 hours

Colorfastness to crocking (AATCC 8)

Grade 4 min. dry & Grade 3 min. wet

Wyzenbeek Abrasion resistance (ASTM D4157) 100,000 double rubs min. cotton duck

#### Flammability

CA Technical Bulletin 117-2013 Section 1 ASTM E84 Class I or A

### Miscellaneous

Proudly woven in North America supporting our local communities.