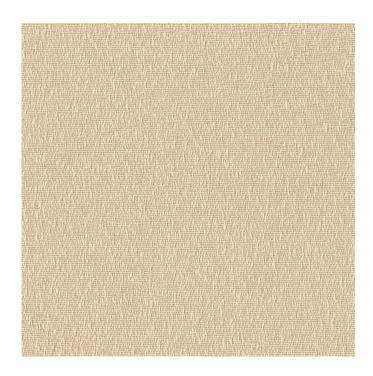

# **Dune** 4505

Windblown 1201

#### **Contents**

100% polyester

#### Repeat

16.4" vertical | 13.9" horizontal Random match