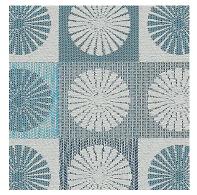

# **Pirouette**

# 2963



Ivory 9010



Ocean 9012



Lichen

#### Please order a memo sample to view full scale pattern.

### **Pirouette 2963**

#### **Actual Size**

**CUBICLE** 

Willow 9030

Coral

9020



#### **Specifications**

| 50% post-consumer recycled polyester 50% FR polyester |
|-------------------------------------------------------|
| 13.0 ± 1.0 oz./lin. yd.                               |
| 72" min. useable                                      |
| 12.9" vertical   18.8" horizontal                     |
| FR antimicrobial                                      |
|                                                       |

### **Cleaning Code**

Standard Care Label W-S. Commercial wash at 160°F maximum wash temperature using detergents recommended for the type of washing machines being used, no chlorine bleach. Rin