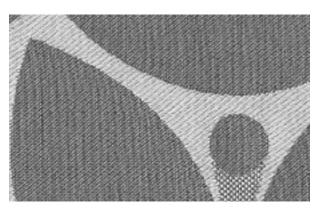

#### **Actual Size**

#### **Specifications**

| Content   | 100% FR polyester                 |
|-----------|-----------------------------------|
| Weight    | 13.5 ± 1.0 oz./lin. yd.           |
| Width     | 72" min. useable                  |
| Repeat    | 20.8" vertical   18.9" horizontal |
| Treatment | FR antimicrobial                  |
|           |                                   |