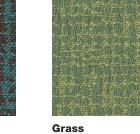

# Visit guilfordofmaine.com for samples.

Khaki

Flamingo

Dragon

5050

5060

5111

Buttercup 5080

Dijon 5020

Carrot 5120

Cobble 5012

G

Lapis 5043

**Laguna** 5042

Guacamole

5030

5070

**Guilford of Maine**<sup>®</sup>

Strobe

5010

5100

**Sage** 5110

Teal

5090