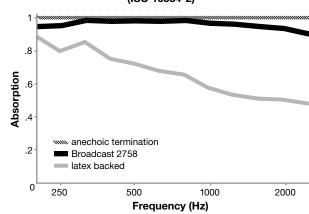

# **Acoustical Performance**

The plot below summarizes impedance tube measurements of absorption of an anechoic termination and various fabrics in front of the anechoic termination.

# Acoustical Performance for Panel Applications (ISO 10534-2)

| NRC of anechoic termination                    | 1.00 |
|------------------------------------------------|------|
| NRC of fabric in front of anechoic termination | .95  |