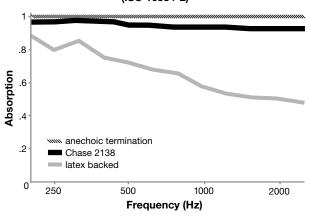

#### **Acoustical Performance**

The plot below summarizes impedance tube measurements of absorption of an anechoic termination and various fabrics in front of the anechoic termination.

### Acoustical Performance for Panel Applications (ISO 10534-2)

NRC of anechoic termination 1.00

NRC of fabric in front of anechoic termination 0.95