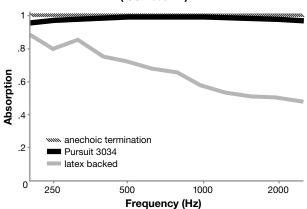

#### **Acoustical Performance**

The plot below summarizes impedance tube measurements of absorption of an anechoic termination and various fabrics in front of the anechoic termination.

#### **Acoustical Performance for Panel Applications** (ISO 10534-2)

NRC of anechoic termination 1.00 NRC of fabric in front of anechoic termination 1.00