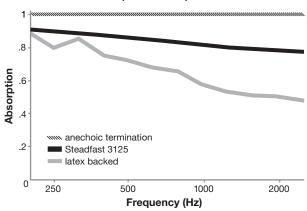

#### **Acoustical Performance**

The plot below summarizes impedance tube measurements of absorption of an anechoic termination and various fabrics in front of the anechoic termination.

#### **Acoustical Performance for Panel Applications** (ISO 10534-2)

NRC of anechoic termination 1.00 NRC of fabric in front of anechoic termination 0.85